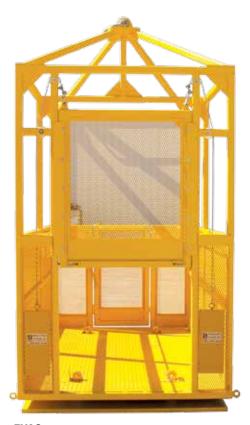

Model: PBE - Liftmax® Personnel Basket, EVAC

## Features:

- Used primarily in evacuation situations
- Inward opening gate one end, counter weighted vertical opening gate opposite end
- Vertical gate enables a stretcher or gurney to be loaded easily
- Expanded metal sides, toe plate, hand rail, lanyard pad eyes, solid non-slip floor
- Detachable test weight included
- Stainless Steel data plate with individual serial numbers with RFID tracking
- Painted Yellow with durable enamel paint
- Meets or exceeds ASME B30.23 "Personnel Lifting Systems"
- Proof Tested to 125%

| Capacity (lbs.) | Model<br>Number      | Working<br>Personnel<br>Capacity | Transport<br>Personnel<br>Capacity | Length | Depth | Height | Weight<br>Approx.<br>(Lbs.) |
|-----------------|----------------------|----------------------------------|------------------------------------|--------|-------|--------|-----------------------------|
| 1000            | PBE-00050-<br>080508 | 2                                | 3                                  | 8'     | 56"   | 8'     | 2,300                       |