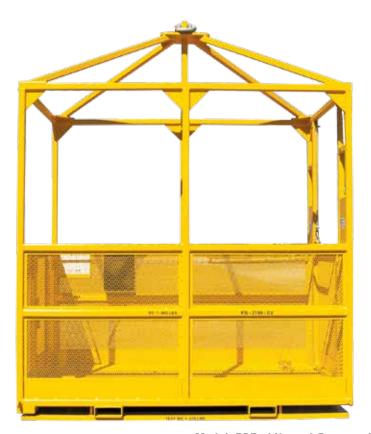

Model: PBE - Liftmax® Personnel Basket, EVAC

## Features:

- Used primarily in evacuation situations
- Inward opening gate one end, counter weighted vertical opening gate opposite end
- Vertical gate enables a stretcher or gurney to be loaded easily
- Expanded metal sides, toe plate, hand rail, lanyard pad eyes, solid non-slip floor
- Detachable test weight included
- Stainless Steel data plate with individual serial numbers with RFID tracking
- Painted Yellow with durable enamel paint
- Meets or exceeds ASME B30.23 "Personnel Lifting Systems"
- Proof Tested to 125%

| Capacity (lbs.) | Model<br>Number      | Working<br>Personnel<br>Capacity | Transport<br>Personnel<br>Capacity | Length | Depth | Height | Weight<br>Approx.<br>(Lbs.) |
|-----------------|----------------------|----------------------------------|------------------------------------|--------|-------|--------|-----------------------------|
| 1000            | PBE-00050-<br>080508 | 2                                | 3                                  | 8'     | 56"   | 8'     | 2,300                       |